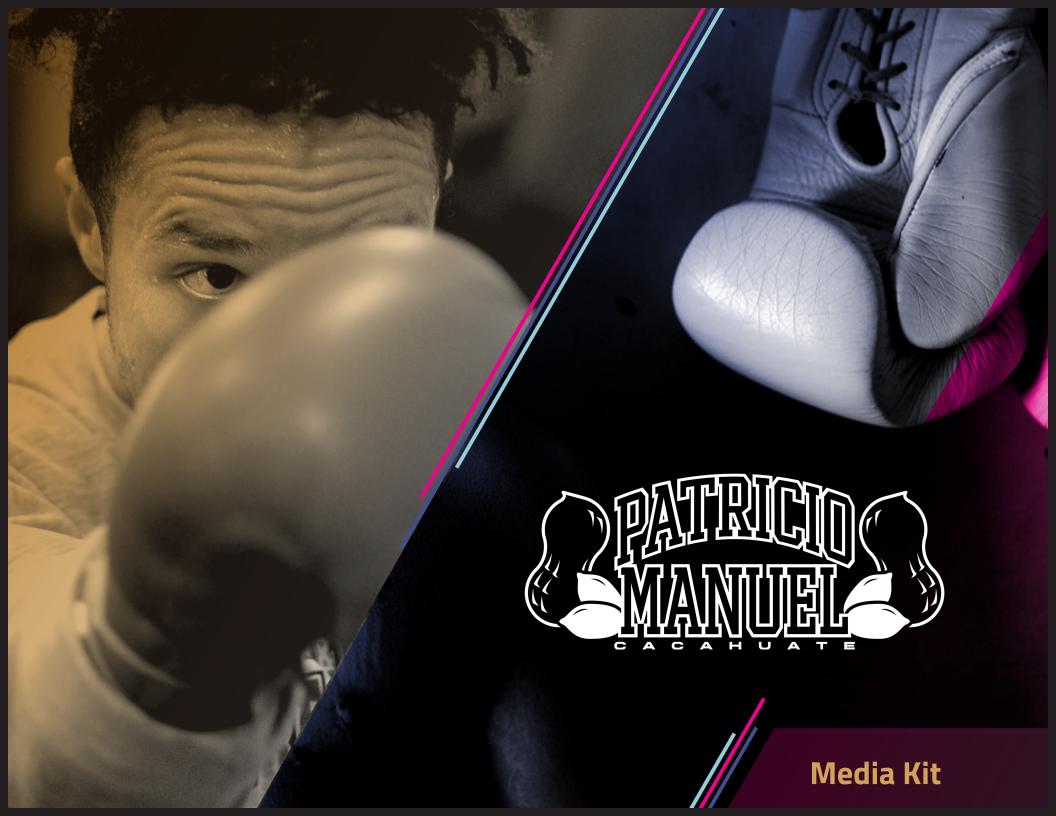

**STATS** 

Name:

**Patricio Manuel** 

Nickname:

Cacahuate ("Peanut")

Height:

5'6

Weight:

126

Hometown:

Los Angeles, CA

1st
TRANSGENDER
MALE BOXER

BIO

Patricio "Pat" Manuel (known as "Cacahuate" in the boxing world) is the first transgender professional boxer in the United States, and the first transgender male professional boxer in the world. He received his license from the California State Athletic Commission on September 4, 2018, making history once again.

Prior to transitioning, Pat was a five-time national champion in the amateur women's division, participating in the first-ever US women's boxing trials for the 2012 Olympics. Losing his Olympic dream gave Pat the freedom to finally share with the world what he had always known in his heart: he is a transgender man. In 2013, he began medically transitioning under a doctor's supervision, following **USA Boxing and International Olympic Committee** guidelines. He stepped back into the ring on May 5, 2016 – in the amateur male division – and won.

Pat is now training to make his pro debut in the male division by the end of 2018.

Pat's story has already garnered major press, including coverage in the LA Times, HBO, Paper Magazine, LA Weekly, Univision, Telemundo, Fox, Ring Magazine, International Olympic Channel, Buzzfeed, Refinery29, ColorLines and KTLA.